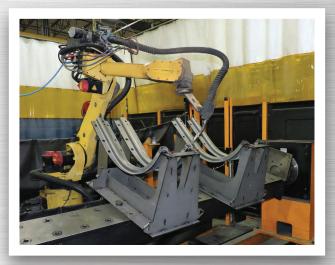

√ Two 4KW lasers with 72" X 144" beds

√ Full material handling automation and management of raw material inventory

√ Laser plate cutting systems integrated with part nesting software and ERP system

- √ High volume burn and form
- CNC Forming up 1/2" thick (350T)
- On-site CNC machining
- ✓ Robotic Welding
- √ AWS Certified Welding