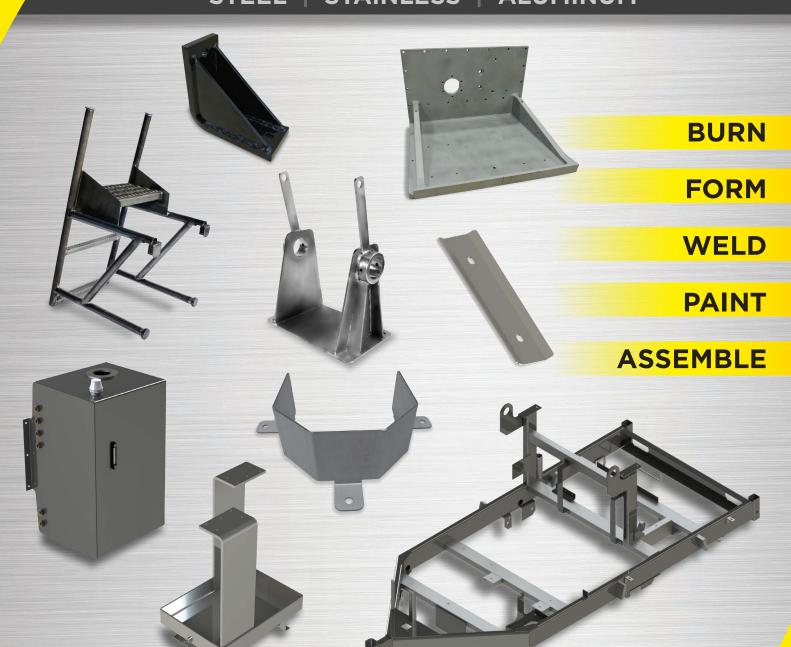

## CUSTOM FABRICATION STEEL | STAINLESS | ALUMINUM

Serving Customers In:

INDUSTRIAL | MOBILE | POWER GENERATION | FOOD/BEVERAGE

APPLIANCE | LAWN & GARDEN | COMMERCIAL FURNITURE

ISO 9001:2008 Certified

- - √ Ability to cut up to 1" thick steel plate, 1/4" Aluminum, 3/8" Stainless

√ Two 4KW lasers with 72" X 144" beds

√ Full material handling automation and management of raw material inventory

√ Laser plate cutting systems integrated with part nesting software and ERP system

- √ High volume burn and form
- CNC Forming up 1/2" thick (350T)
- On-site CNC machining
- ✓ Robotic Welding
- √ AWS Certified Welding